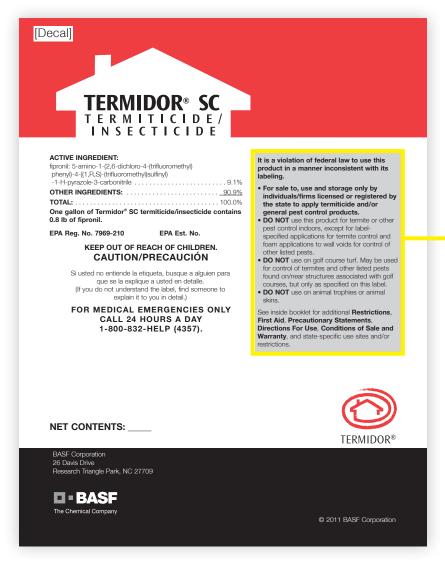

See example of the **Termidor® SC** shaded stewardship box below:

Remember to do your part to ensure that you are fully informed about the proper use of Termidor by always following label directions and paying special attention to the additional shaded box.